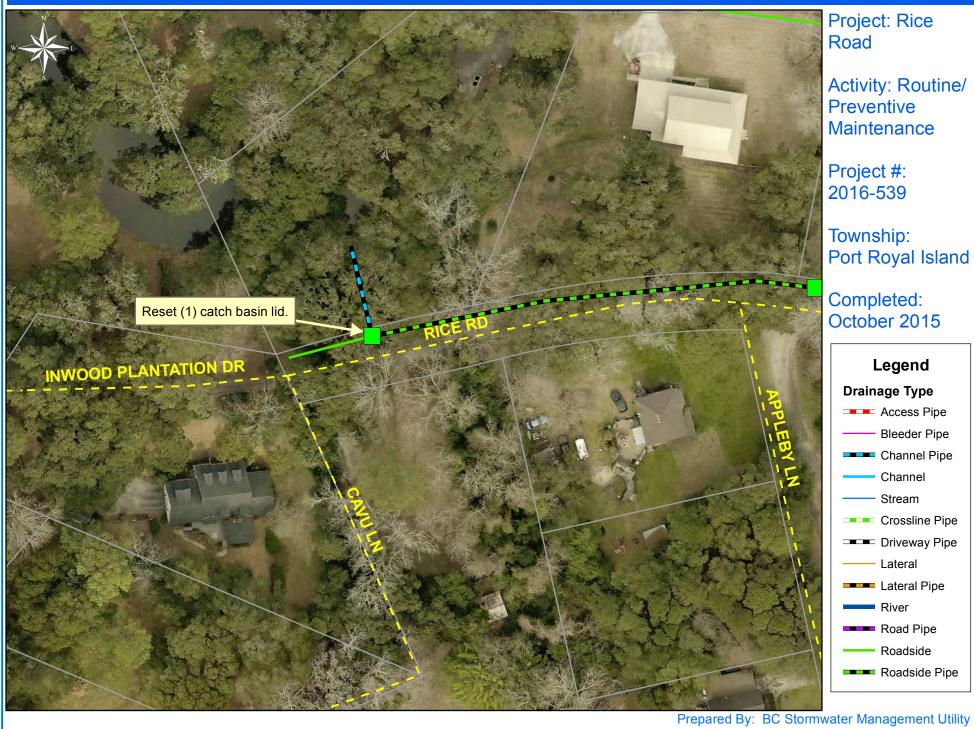

## Beaufort County Public Works Stormwater Infrastructure Project Summary

Project Summary: Rice Road

Narrative Description of Project:

Reset (1) catch basin lid.

Activity: Routine/Preventive Maintenance

`

Completion: Oct-15

(Pictures Not Available)

0 15 30 60 90 120 Feet

**1** inch = 67 feet

Prepared By: BC Stormwater Management Utility Date Print:10/21/15 File:C:\project summaries map/Rice Road\_2016-539